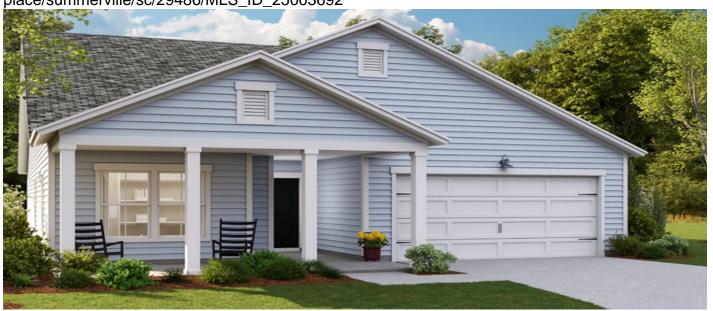

# 181 Belfort Place, Summerville, 29486, SC

https://greathomesofcharleston.com/properties/181-belfort-place/summerville/sc/29486/MLS\_ID\_25003692

# **Description**

The Litchfield is a one-story home with bonus room, bedroom and full bath. This home includes laminate flooring, stainless appliances, quartz countertops and a covered porch. This is such a sought-after home. Easy living on the first floor with an entirely separate suite on the second. Great storage as well as living space.