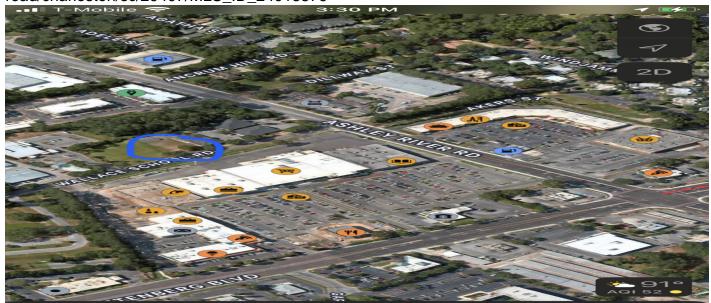

# 1820 Wallace School Road, Charleston, 29407, SC

https://greathomesofcharleston.com/properties/1820-wallace-school-road/charleston/sc/29407/MLS\_ID\_24018876

**Price - \$550,000** 

Lot Size DOM

0.3700 258 Days

## **Description**

This lot is zone limited commercial but can build up to 7 town homes on it and it falls in the short term rental district. the income from 7 units ... 1500 per week times 7 = \$10,5000 a WEEK....already has 20 parking spots on the property and has a curb cut so no cul-de-sac needed.... check out the layout already done in the documents.