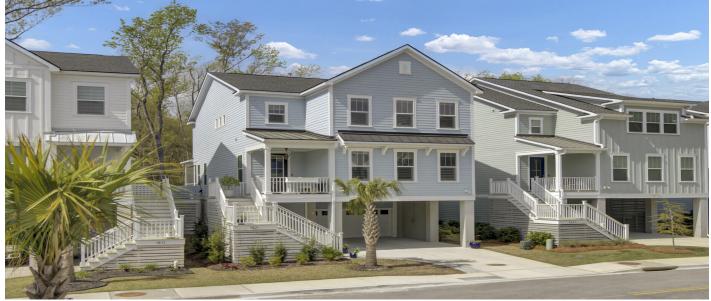

## Description

Experience luxury living on Johns Island! This stunning 4-bedroom, 3.5-bath home sits on a serene wooded lot and features a 3-car garage with a carport. Inside, enjoy an elevator, an updated custom kitchen, and an open-concept design perfect for entertaining. Relax on the screened-in porch and take in the peaceful surroundings. The beautiful tile showers and bathrooms add elegance, while the custom entryway floors make a lasting impression. Don't miss your chance to own this incredible home--schedule a showing today!

## Price - \$819,000

| Bedrooms | Baths | Half Baths | SqFt | Lot Size | Year Built | DOM     |
|----------|-------|------------|------|----------|------------|---------|
| 4        | 3     | 1          | 2812 | 0.1000   | 2022       | 11 Days |