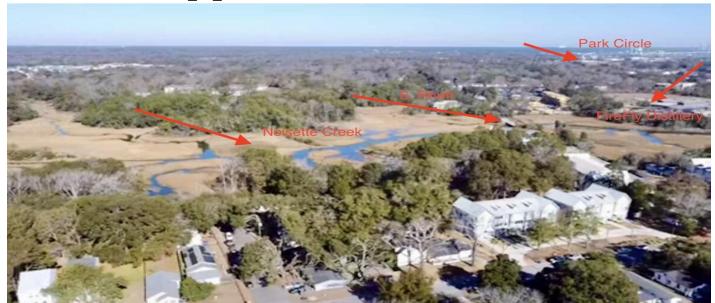

#### **Description**

Prime Investment Opportunity in Park Circle!Discover the potential of FIVE SIDE BY SIDE parcels off S. Rhett Avenue, on Helm Ave. This is a rare chance for savvy investors to seize a highly desirable location.Addresses: 1826 Helm, 1822 Helm, 1818 Helm, 1816 Helm, 1810 HelmZoned R3. Four of the five parcels include homes, with three currently occupied by long-term tenants, generating immediate rental income. New construction homes in the area are selling for over half a million before completion!All five parcels are sold together, as-is, for an under 260k per parcel! This is your opportunity to invest in Park Circle. Whether you're looking to develop, renovate, or hold for future value, this package offers limitless potential. Do not disturb the tenants.