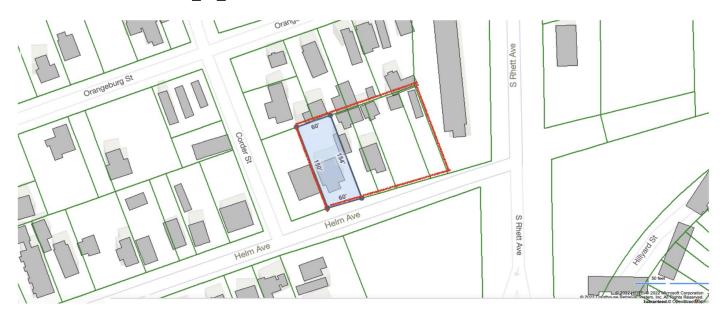

#### **Description**

Prime Investment Opportunity in Park Circle! Discover the potential of FIVE SIDE BY SIDE parcels off S. Rhett Avenue, on Helm Ave. This is a rare chance for savvy investors to seize a highly desirable location. Addresses: 1826 Helm, 1822 Helm, 1818 Helm, 1816 Helm, 1810 Helm Zoned R3. Four of the five parcels include homes, with three currently occupied by long-term tenants, generating immediate rental income. New construction homes in the area are selling for over half a million before completion! All five parcels are sold together, as-is, thats under 260k per parcel! This is your opportunity to invest in Park Circle. Whether you're looking to develop, renovate, or hold for future value, this package offers limitless potential. Do not disturb the tenants. Acerage includes all the parcel.