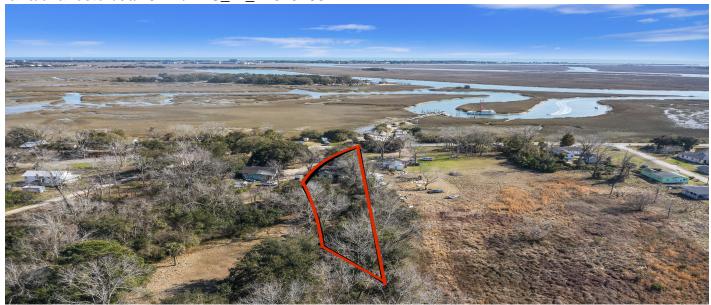

#### **Description**

Location is everything! A home would have to be built up and the views would be wonderful. You could see all the way to Folly Beach. Looking over Folly river and all the way to Bird Key. You are also looking over the shrimp boats and docks of Backman Seafood. It is less than 2 miles to Folly Beach. There is a bike lane all the way to Folly Beach. Folly has many restaurants and a giant sandy beach that is close to 8 miles long. There is a public boat ramp at the end of Sol Legare rd. The boat ramp also has a coved dock. There is also a grocery store (Harris Teeter) half a mile away. There is always a pleasant breeze blowing from the south in the in the spring, summer and the beginning of Fall. Buyers need to verify any and all information that they deem important. HOME SOLD "AS IS"