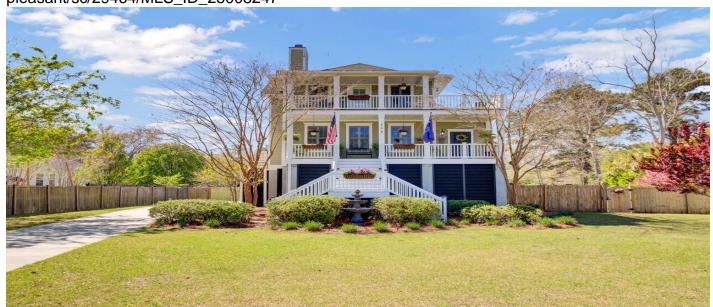

## **Description**

You found it! A home with a view of the Ravenel Bridge from the upper of two wrap around porches, a lot large enough to store your boat, to put in a pool or even an ADU. Elevated, with plenty of storage below, this over 2200 square foot, 3 bedroom 2.5 bath home features an open kitchen, granite, gleaming hardwood floors, fireplace, plantation shutter and a primary bedroom bathroom with two water closets, no sharing the loo on the main level. Upstairs you will find an additional generously sized sitting area and two additional bedrooms and full bath. Incredible location, blocks from the Remley's Point boat landing, David Simmons Community Dock and Park, the recently expanded Mount Pleasant Waterfront Park and minutes from Downtown Charleston and the beach of Sullivan's Islandand Isle of Palms. The large lot has a lengthy driveway, raised bed gardens and lovely landscaping. Pleasantly priced to make it your own.