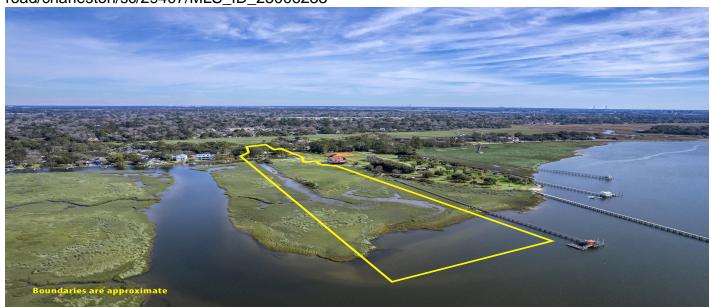

## **Description**

A rare and extraordinary opportunity awaits at 185 Wappoo Road--an 11-acre slice of Lowcountry paradise with 1.4 acres of high ground. Nestled atop a 10-foot bluff overlooking the Intracoastal Waterway, this property offers breathtaking Stono River views, mesmerizing sunsets, and a serene backdrop of majestic live oaks, loads of colorful azaleas and camelias, as well as pristine marshlands. Imagine designing your custom waterfront estate, where a private dock offers access to the Stono River, ideal for boating, fishing, paddle boarding and kayaking. If you love to fish, a wildlife-rich pond enhances the property's natural beauty, creating a tranquil retreat like no other. With public sewer, water, electricity and gas already on-site, the possibilities are endless - whether you envision aluxurious private whether you envision a luxurious private residence, a family compound, or even a bed-n-breakfast/airbnb set up (Charleston County approval required). Centrally located in West Ashley, this property provides the perfect balance of seclusion and convenience. Just a short drive from downtown Charleston's world-class dining, boutique shopping, and cultural landmarks, you have easy access to all that this area offers including Avondale's vibrant social scene, local farmers' markets, and the nearby 10.5 mile West Ashley Greenway for biking and walking. The property is also close to shopping, medical facilities, and major roadways, making it an ideal location for a primary residence or investment opportunity. UPDATED OCRM as of 3/25. With its prime location, natural beauty, and limitless potential, 185 Wappoo Road is a oncein-a-lifetime opportunity to create something truly spectacular in one of Charleston's most coveted waterfront settings.