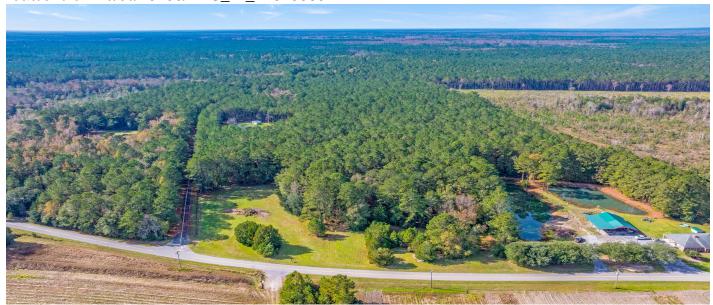

# 1857 Shulerville Road, Shulerville, 29453, SC

https://greathomesofcharleston.com/properties/1857-shulervilleroad/shulerville/sc/29453/MLS\_ID\_24029069

**Price - \$100,000** 

Lot Size DOM

1.9200 147 Days

### **Description**

Welcome to Shulerville, a tranquil community nestled within the majestic Francis Marion National Forest. Here, you can expect peaceful evenings and breathtaking scenery. This partially cleared 1.92-acre lot features an existing well, septic system, County Water, AND Fiber Internet from the previous home site. (TMS 1500000063 & 1500000003)Outdoor enthusiasts will appreciate access to hunting, camping, and motorcycle trails within the forest, as well as nearby freshwater and saltwater launches for fishing and boating. Strategically located near Moncks Corner, Mount Pleasant, and McClellanville, you'll enjoy endless dining and shopping options. The adjacent lot is also available if more acreage is desired. Don't wait - schedule your showing today for 1857 Shulerville Road.