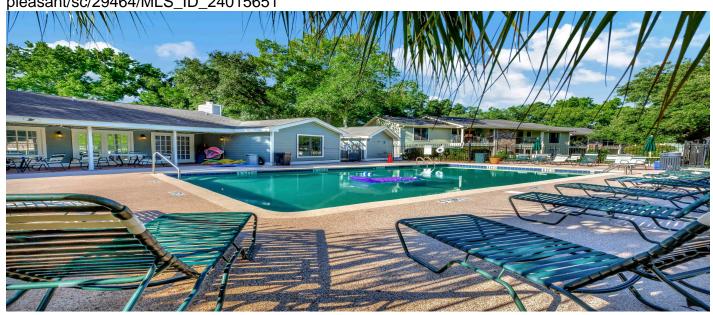

# Laundry Features Community Features

Laundry RoomClubhouseGated

- Lawn Maint Incl
- Pool
- Tennis Court(s)
- Trash
- Walk/Jog Trails

# **Description**

This wonderful top floor, 3-bedroom condo is located in the gated community of Montclair. It doesn't get much more centrally located in Mt Pleasant with it's perfect location across the street from Town Center, as well as it being located only 4.5 miles to the Isle of Palms beaches. This well-maintained condo has an open floorplan, beautiful kitchen, oversized primary suite, LVP flooring, generous laundry room, and a wonderful screened in porch overlooking the private wooded area behind the condo. For easy living within Montclair, this condo is located in close proximity to the community pool, clubhouse, tennis/pickleball courts, walking trails, gazebo and ponds. There is one assigned parking space for this condo, and plenty of overflow parking as well. When you think about convenient locations to everything, the Montclair community really has it all.