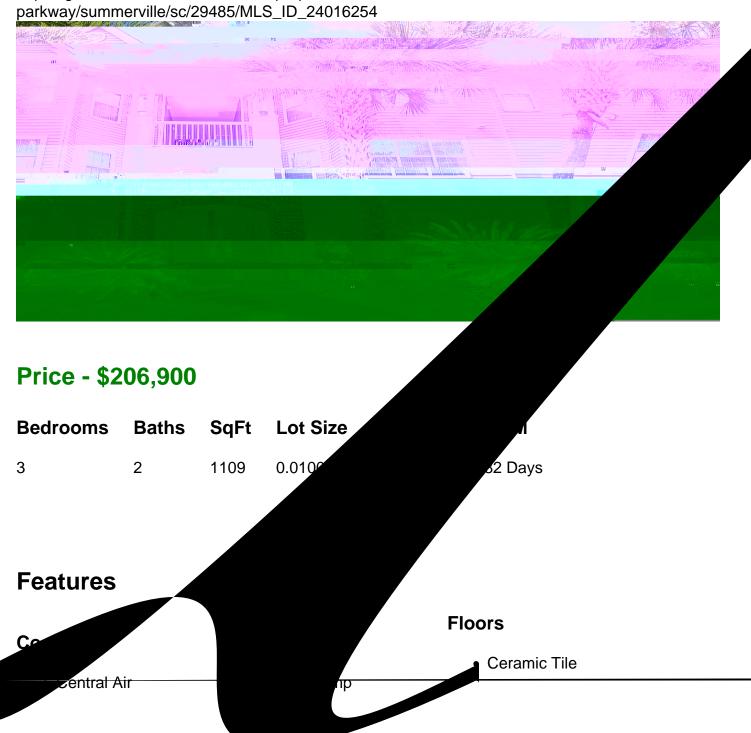

# **Description**

Welcome to your new home in the heart of convenience! This second-floor 3-bedroom, 2-bath condo offers the perfect blend of comfort and accessibility. Step inside to discover a cozy living space accentuated by a charming wood-burning fireplace. The tiled sunroom bathes the interior in natural light, providing a serene space to unwind and enjoy your morning coffee. Updated bathrooms and laminate wood floors add a touch of modern look, while the open-concept layout enhances the sense of space and flow. Situated in a prime location walk to grocery stores, shopping centers, and hospitals, this condo offers unparalleled convenience. Whether you're running errands or seeking medical care, everything you need is just moments away. Brand NEW hot water tank just installed. HOA fee includes water.Bonus is your storage closet (#411) included in price for your bikes, beach chairs, etc. Neighorhood amenities offer community pool, clubhouse, playground, car washing area, ponds, and nature trails that lead to private bbq areas and picnic tables. This property presents a fantastic opportunity to add your own decorator touches and make it truly yours. Don't miss out on this great buy - schedule a showing today and experience the possibilities!