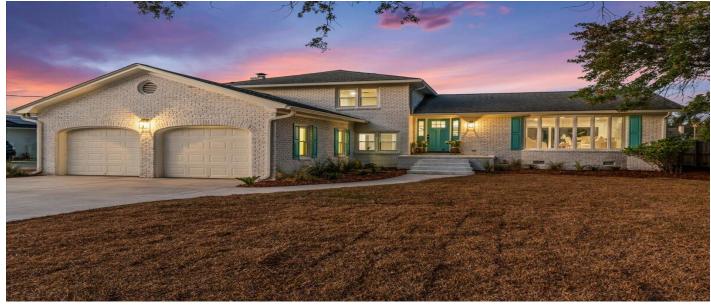

# Price - \$1,139,000

| Bedrooms | Baths | SqFt | Lot Size | Year Built | DOM      |
|----------|-------|------|----------|------------|----------|
| 4        | 3     | 2276 | 0.3600   | 1966       | 163 Days |

# Description

You'll feel right at home when you walk into this freshly renovated, midcentury, waterfront home in the charming Capri Isle community. This home has been completely updated to include triple sliding doors which open out to your spacious new deck just a few steps from your private dock & private community boat landing. New Kitchen cabinets & countertops, new flooring, new tile.... Too much to list!! Don't miss out on this one of a king creek front home and with oversized fenced yard... schedule your showing soon.