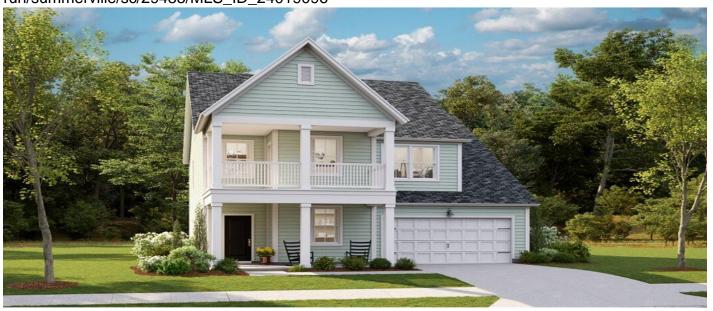

# **Description**

The Fanning- Located in phase III of Sweetgrass in Summers Corner! This lot is remarkable! Pocket park in front- Large community park cattycorner from homesite and Wooded back! Home includes 5 br. 3.5 ba. Study with french doors, br. with full bath down, formal dining and double front porch! So much to offer! Why wait? Call today for the most up to date buyer incentives and information on this or one of our 28 other plans!