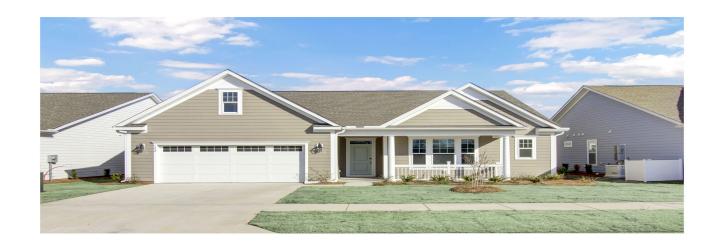

# **Description**

\*\*\*MOVE IN READY \*\*\* Model photos used for reference. This Hickory model home is complete with 3 Bedroom, 2 full and 1 half Bath, Dining Room, a triple window Breakfast Nook, screened lanai with 8ft patio extension, and a 2-car Garage with a 4ft extension. Th gourmet kitchen features a Gas Range, Quartz countertops, two-tone cabinets, pots & drawers, and Catch Ivory Glossy 3x12 subway tile backsplash. The Great Room is the anchor of the home and includes a gas fireplace. The Owner's Suite has a tray ceiling, a wrap-around walk-in closet, large shower, and double vanity.