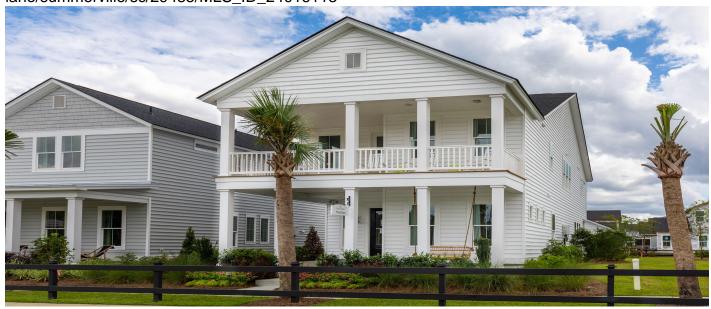

#### **Description**

The Elliot Plan- This traditional Charleston style home features a large front, covered porch and first floor guest room with full bathroom. The entire first floor is complete with laminate flooring and the gourmet kitchen features white shakers style cabinets, subway tile backsplash, quartz countertops, pantry, large island with shiplap surround and stainless steel appliances (hood vent, microwave, built in mircowave and oven). Oak treads lead you to the second floor where it opens up to a designated loft space separating the owners suite from the 2 secondary bedrooms and secondary bath. The large owners suite features a grand en suite bath with fully tiled walk in shower, water closet, dual sinks, vanity space and huge walk in closet. Completion estimated for August 2024.Summers Corner is a welcome retreat from the hectic pace of life located in the perfect spot between town and country. At Summers Corner everything is done with intention...from the trails that take you to schools, parks, secret gardens and Buffalo Lake. Discover the artful birdhouses that support not just birds but the entire local ecosystem. Homes include front porches that are designed to be lived on - not just looked at. Discover and explore the active outdoors from kayaks and fishing on the lake to hiking and biking clubs. The thanks to the East Edisto Conservancy, the land will retain its rural character in perpetuity.