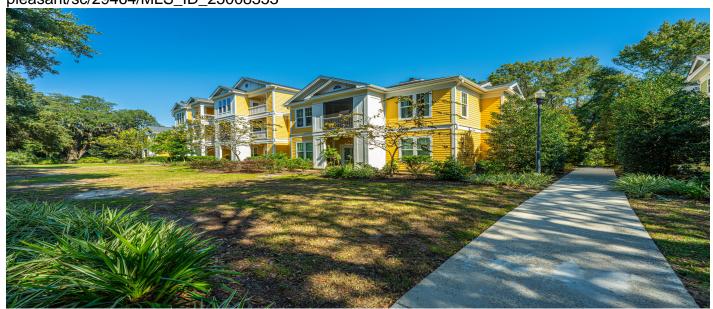

# 1928 Chatelain Way, Mount Pleasant, 29464, SC

https://greathomesofcharleston.com/properties/1928-chatelain-way/mount-pleasant/sc/29464/MLS\_ID\_25008353

## **Description**

Here's a rare opportunity to purchase an updated 2 BR, 2 Bth condo WITH DETACHED 1 CAR GARAGE & WOOD BURNING FIREPLACE in GATED COMMUNITY. Updates include LVP flooring, granite counters, stainless appliances, white shaker cabinet doors/drawers & smooth ceilings. Washer & water heater replaced 2022 & 2023. Amenities include clubhouse w/gym & resort style pool, tennis/pickleball ct, walking trails, dog park, car wash area, fire pit, boat storage (addtl fee). Listing agent is owner of 1928 Chatelain & Garage 21.