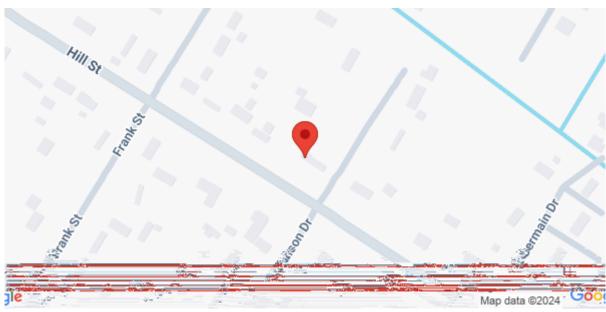

ed Equipped

## **Description**

UNDER \$250k HOME WITH NO HOA!! Nestled right outside of downtown Summerville with only a 10 minute drive to and from I-26 in the lovely PineHill Acres Subdivision! This corner lot home is move-in ready with newly installed flooring, HVAC and a large gravel driveway. This family friendly home features 3BR/2BA and a substantial sunroom that includes an electric fireplace! Sitting on a 0.46 Acre lot, this property allows for plenty of usable yard space for you to ENJOY! TAKE A TOUR NOW!

## **SEE THIS PROPERTY**



#### **James Schiller**

Realtor, Brand Name Real Estate

Phone: 18434788061

Email: jameseschiller@gmail.com

## **Check On Site**



https://greathomesofcharleston.com/properties/193-hill-dr/summerville/sc/29483/MLS\_ID\_24017496

#### Location



193 Hill Dr, Summerville, 29483, SC