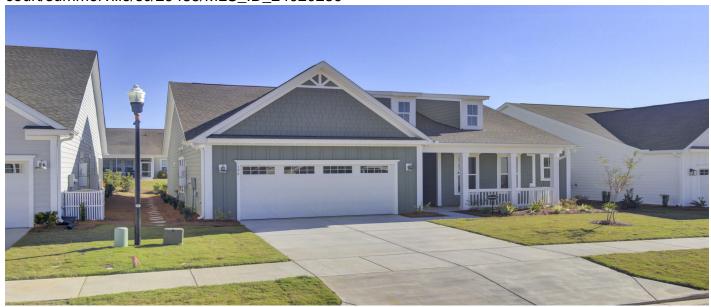

# 196 Collared Dove Court, Summerville, 29483, SC

https://greathomesofcharleston.com/properties/196-collared-dove-court/summerville/sc/29483/MLS\_ID\_24020239

# **Description**

Welcome Home! This home is complete with 3 Bedroom, 2 full and 1 half Bath, Dining Room, a triple window Breakfast Nook, Sunroom and a 2-car extended Garage. The kitchen features a Gas Range, Quartz countertops, Colada cabinets, pots & drawers, and La Vie mosaic tile backsplash. The Great Room is the anchor of the home and includes a gas fireplace. The Owner's Suite has a tray ceiling, a wrap-around walk-in closet, large shower, and double vanity. Enjoy the additional living space provided by the sunroom w/ additional 8' patio.