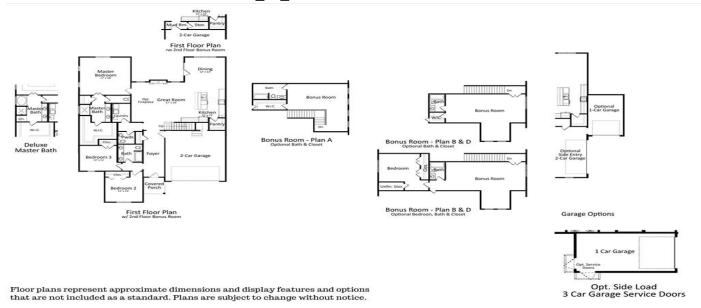

## **Description**

This is a PROPOSED CONSTRUCTION listing. This listing is to highlight the details of our Putnam Plan and is base price excluding lot price and upgrades. Plan details in photos! This plan can go up to 3191 sq ft. with optional add on options. These will incur additional cost. There are ten homesites in this community which range from 3/4 acre to just over an acre. Floor plan and optional bonus rooms in photo section! 3rd car garage and side load garage options on all plans.