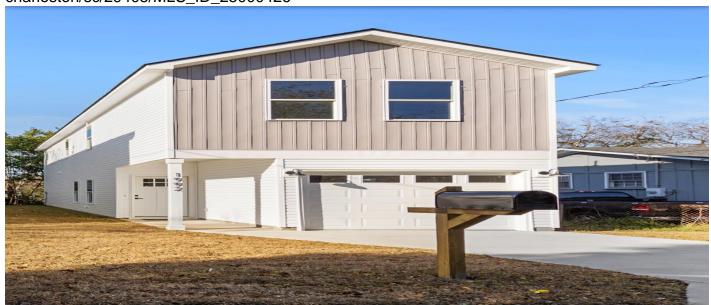

# 1992 Groveland Avenue, North Charleston, 29405, SC

https://greathomesofcharleston.com/properties/1992-groveland-avenue/north-charleston/sc/29405/MLS\_ID\_25000426

## **Description**

Don't miss out on this stunning NEW CONSTRUCTION HOME just minutes from downtown Charleston and Park Circle and located in one of the area's most exciting up-and-coming neighborhoods! This home features an open concept floorplan, offering a perfect blend of style and functionality with high end finishes throughout. From the gourmet kitchen with premium cabinets, countertops, and stainless steel appliances to the beautiful custom tiled baths, the quality speaks for itself. Other features include luxury vinyl flooring throughout, vaulted ceiling in the master bedroom, upgraded trim package, a one car garage, and much more. This is a prime location with lots of new construction happening throughout the neighborhood right now. Enjoy being approx. 4 mile to the trendy restaurants, bars,and the all new Park Circle All Inclusive Playground in Park Circle, less than 5 miles to vibrant downtown Charleston, and less than 3.5 miles for great live music at places like the Refinery and Firefly Distillery. This is just a great new construction home in a prime location to enjoy all the happening things around the Charleston area. Please note that this property in this location may qualify with certain lenders for downpayment assistance and/or reduced interest rate. Seller also has 1994 groveland ave and 2003 Forest Ave. for sale in this neighborhood and 2008 Emden St. in Ferndale for a bigger home.