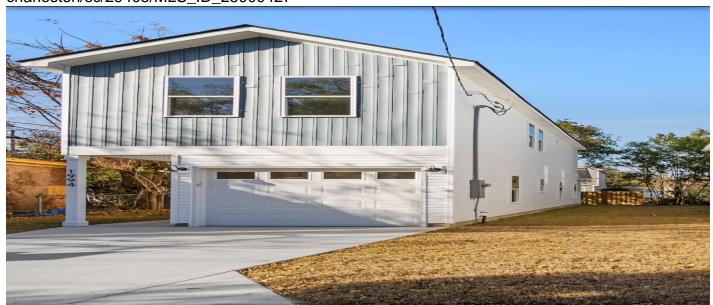

### **Description**

Don't miss out on this stunning NEW CONSTRUCTION HOME just minutes from downtown Charleston and Park Circle and located in one of the area's most exciting up-and-coming neighborhoods! This home features an open concept floorplan, offering a perfect blend of style and functionality with high end finishes throughout. From the gourmet kitchen with premium cabinets, countertops, and stainless steel appliances to the beautiful custom tiled baths, the quality speaks for itself. Other features include luxury vinyl flooring throughout, vaulted ceiling in the master bedroom, upgraded trim package, a one car garage, and much more. This is a prime location with lots of new construction happening throughout the neighborhood right now. Enjoy being less than 4 miles to the trendy restaurants, bars,and the all new Park Circle All Inclusive Playground in Park Circle, less than 5 miles to vibrant downtown Charleston, and less than 3.5 miles for great live music at places like the Refinery and Firefly Distillery. This is just a great new construction home in a prime location to enjoy all the happening things around the Charleston area. Please note that with certain lenders, this location of the property may qualify for a reduced rate or down payment assistance. Seller also has 1992 groveland ave and 2003 Forest Ave. for sale in this neighborhood and 2008 Emden St. in Ferndale for a bigger home.