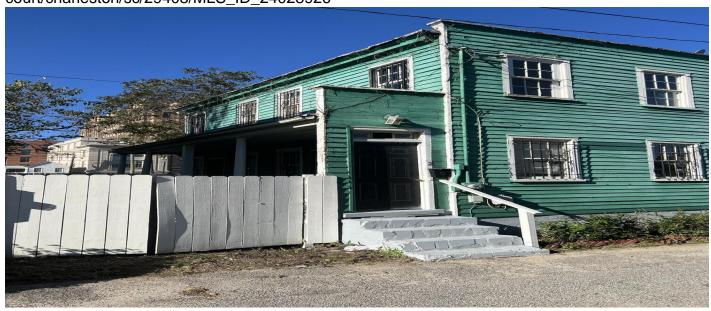

# 2 Ducs Court, Charleston, 29403, SC

https://greathomesofcharleston.com/properties/2-ducs-court/charleston/sc/29403/MLS\_ID\_24028926

# **Price - \$800,000**

| Bedrooms | Baths | SqFt | Lot Size | Year Built | DOM      |
|----------|-------|------|----------|------------|----------|
| 2        | 1     | 1100 | 0.0400   | 1890       | 141 Days |

#### **Description**

This Piazza Style Southern home in downtown Charleston would be a Great Investment to enjoy. Property shall be SOLD in "AS IS" - "WHERE IS CONDITION". This area is in the middle phase of its economic growth. This cozy home has a nice family room, a cute eat-in kitchen, 2 bedroom 1 bathroom upstairs. New private fence. Driveway with OFF street parking and fenced backyard. 5 minutes from The Arthur Ravenel Bridge toward Mt. Pleasant and Interstate I-26. This area has Walking Trail, Public Transit Services and Bikers Lane. 10 minutes from all Historic Attractions and Charleston's finest restaurants, boutiques, and antique shops. SELLER WILL NOT MAKE ANY MORE REPAIRS.