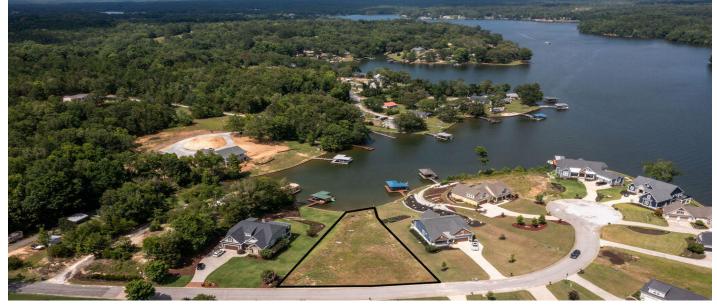

### Description

Prime Dockable Waterfront Lot on Lake Greenwood - Ready to Build! Discover the perfect waterfront opportunity in the gated community of Sunrise Point! This .5-acre dockable lot offers breathtaking lake views and is already cleared and graded, saving you time and expense. A \$10,000+ Kaufman sea wall is in place, ensuring shoreline stability.Take advantage of custom-engineered floor plans designed specifically for this lot--a built-in \$8,000 savings if you choose to use them! Plus, a dock variance is already secured with Lake Management, allowing for a single-lift dock with a sundeck.Key Features:-Neighborhood septic field available--no costly private septic needed.-Laurens County location means the lowest property taxes on the lake.-High-speed Internet, water, and cableready at the lot. -Electricity & water already at the dock for easy access. - No time limit to buildcreate your dream lakefront retreat at your own pace. Don't miss this rare opportunity to own a ready-to-build lot in one of Lake Greenwood's most desirable communities! Schedule your visit today!