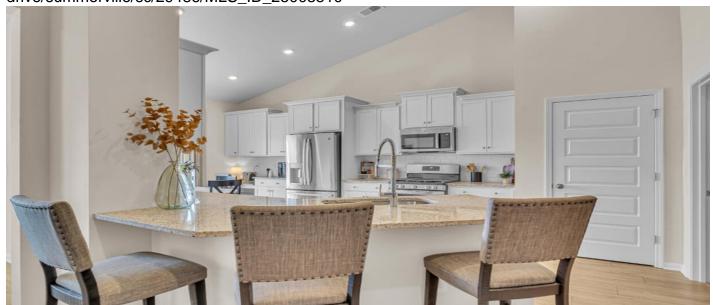

# **Description**

This single-story home has an open-concept feel with an optional second level featuring either an additional fourth bedroom or a bonus room. The open-concept family room seamlessly expands to the kitchen, formal dining room and a breakfast room that connects to the covered patio for outdoor entertaining. There is a total of three bedrooms, including the owner's suite.