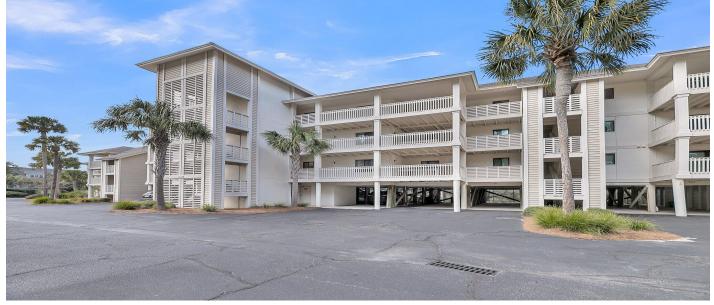

## Description

Beautifully renovated two bedroom two bathroom villa in the sought after "elevator" building. Enjoy the peaceful marsh views from the great room and primary bedroom. This nicely renovated villa boasts an updated kitchen with white cabinets and granite countertops, wood floors throughout, and two fully renovated bathrooms. All new furniture, Bedding, Washer and Dryer and mattresses in 2023. Sold completely furnished with personal exclusions the views of the marsh and tidal creek form the large screened porch. This villa is conveniently located close to the equestrian center, lake house and the tennis /pickle ball complex. Plenty of storage for beach gear and bicycles. Sold furnished with personal exclusions.