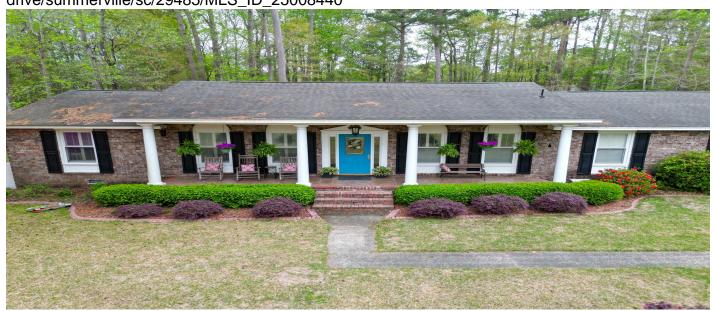

## **Description**

BREAKING NEWS: UNICORN FOUND! 1 Story 4-bedroom 3 bath home with a little over an acre of property. Just a quick 8-minute drive to downtown Summerville. This is a MUST SEE! Mostly brick exterior with an inviting front porch, foyer, large family room, sunken den and an amazing kitchen with an amazing island, great counter space, lots of cabinets and a walk-in pantry. An "unicorn" feature is that there is NOT just ONE, but TWO PRIMARY Bedrooms with great bathrooms. There is a huge laundry/work out room/office off of one of the primary suites. All Bedrooms are just the right sizes. BACK YARD FEATURES: A huge screen porch. An approx. 500 square foot WORKSHOP with electricity and ready for use. There is so much more that you must see this home to grasp the opportunities.