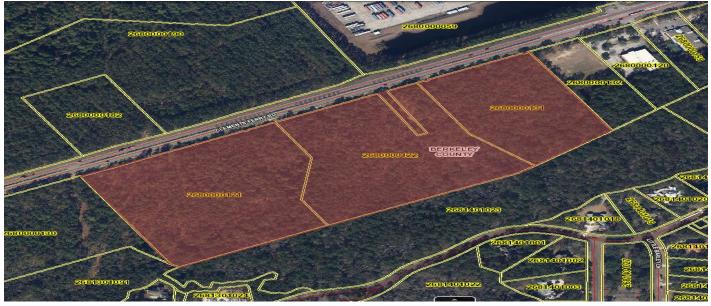

### Description

3.25 miles from I-526 at Clements Ferry Road interchange. Proceed out Clements Ferry road from I-526 for 3.25 miles, property on the right side just before Kindercare Day Care. Across from Gildan Distribution facility. We have a total of 3 contiguous parcels that total 34.78 acres having almost 2,000 feet of road frontage. The parcel photo aerial shows all 3 parcels highlighted. The parcels sizes are 8.19, 12.89 and 13.70 acres. Prefer to sell them as a package, but will look at separate parcel sales. Contact agent for more details.