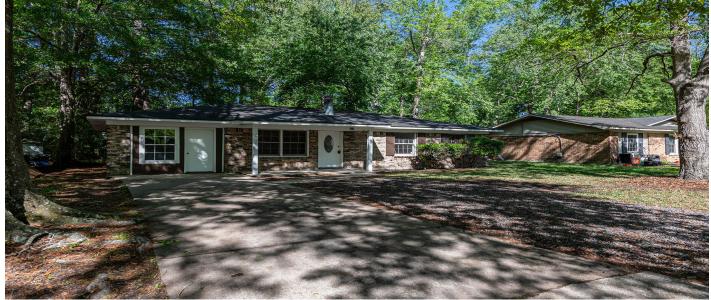

# 203 Elliott Drive, Ladson, 29456, SC

https://greathomesofcharleston.com/properties/203-elliottdrive/ladson/sc/29456/MLS\_ID\_25009616

## Price - \$252,500

| Bedrooms | Baths | Half Baths | SqFt | Lot Size | Year Built | DOM     |
|----------|-------|------------|------|----------|------------|---------|
| 3        | 1     | 1          | 1577 | 0.2100   | 1976       | 14 Days |

## Description

NO HOA! NEWER ROOF! FENCED YARD!3 bedroom 1 1/2 bath brick home featuring a large family room, eat-in kitchen, and a spacious laundry room. Don't forget the enclosed heated and cooled garage area currently sound proofed for a music studio but versatile enough to serve as a bonus room, bedroom, or playroom. If you' re looking for NO HOA and a LARGE BACK YARD, you have found your home! Conveniently located between Charleston's best of everything, a skip away from Summerville and 5 minutes to all grocery stores, restaurants, drug stores and more in Ladson! Bring all offers, as this home won't last long!