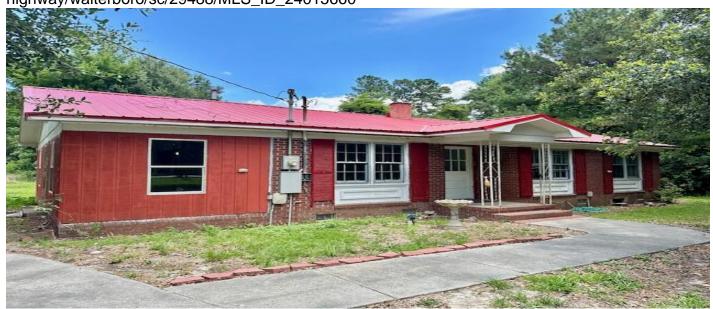

# 2042 Sniders Highway, Walterboro, 29488, SC

 $https://greathomesofcharleston.com/properties/2042-sniders-highway/walterboro/sc/29488/MLS\_ID\_24015660$ 

# **Price - \$265,000**

| Bedrooms | Baths | SqFt | Lot Size | Year Built | DOM      |
|----------|-------|------|----------|------------|----------|
| 3        | 1     | 1066 | 3.8000   | 1966       | 101 Days |

## **Description**

This charming brick ranch home is nestled on a large 3.8 acre lot in the sweet town of Walterboro. This property is being sold As-Is and the seller is to make no repairs. It is perfect for those looking for a starter home or an investment property. Upon entry, you are greeted with wood floors and smooth ceilings. Picture yourself entertaining family and friends in the living room. The three spacious bedrooms are perfect for your family's needs. The 3.8 acres provide ample room for a garden, grilling out with friends, and space for little ones to run around or play on a swing set. This home is conveniently located a short distance to the lovely downtown Walterboro and about 45 minutes from Summerville, both of which you will find shopping, dining and entertainment options.Don't miss this opportunity. Come see this home today!