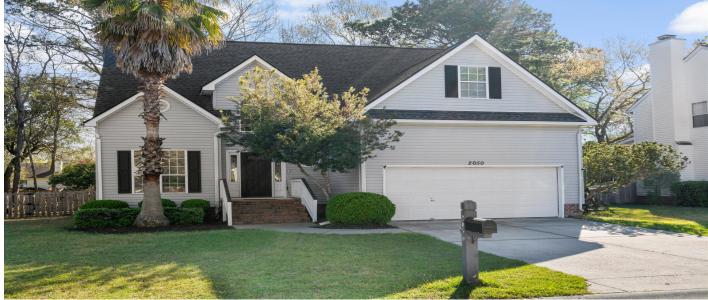

## Description

Located in the desirable Planters Pointe neighborhood of Mount Pleasant, this immaculate 4 bedroom, 2.5 bathroom home offers an open floor plan with 2,002 sqft of living space. One of many attractive features of this home is the primary suite located on the first floor. It features a walk-in closet and en-suite bathroom with a garden tub. The cathedral ceiling and fireplace in the family room makes you feel right at home. The kitchen is equipped with granite countertops, stainless steel appliances, soft-close hinges, and beautiful lighting. The spacious backyard and deck is the perfect setting for unwinding after a long day. Additional features include a separate dining room, encapsulated crawlspace with dehumidifier, Updated fencing in 2022, new carpet in 2024, and new paint in 2024.