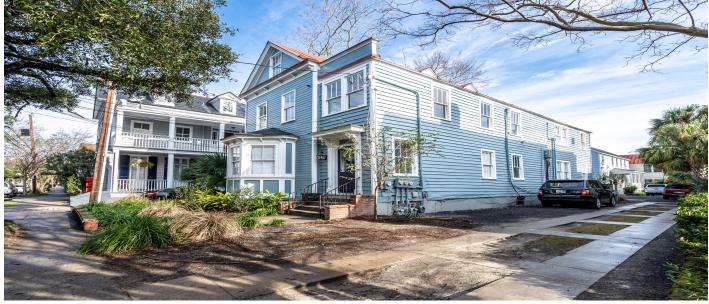

## Description

TWO HOUSES, 5 UNITS, 14 BEDROOMS, 11.5 BATHROOMS, 8 PARKING SPOTS \$224,400/YEAR GROSS INCOME. Two blocks from MUSC, this is a rare gem of a Fully renovated main house with 4 units totaling 10bd/8ba and a detached 4bd/3.5ba house completed in 2017 as well as off street parking for 8 cars. With a grand total of 14 bedrooms and 11 1/2 baths PLUS 8 parking spots, this is an extremely rare investment opportunity in one of the most sought after neighborhoods of Downtown Charleston. Potential to live in back house, STR one unit in front house and executive rent the other units would be a lucrative endeavor for the savvy investor.