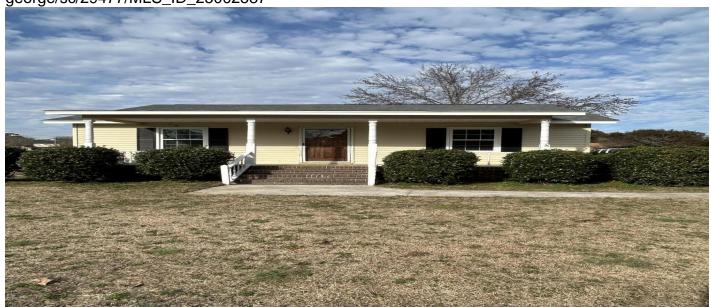

## **Description**

Hurry to see this charming, one-story cottage on a .44 acre lot in the town of St. George. You will love the front porch, which has beautiful brick flooring and is deep enough for rocking chairs. Inside, the family room is open to the dining area and kitchen. Beyond the kitchen is a sunroom, which leads out to the carport. The two bedrooms and a bath are down a hallway from the family room. The flooring is durable and lovely LVP (which is only 2 years old), with the exception of the kitchen and bathroom being vinyl. All windows were replaced about a year ago. A brand new architectural roof is the crowning glory of this charming home.