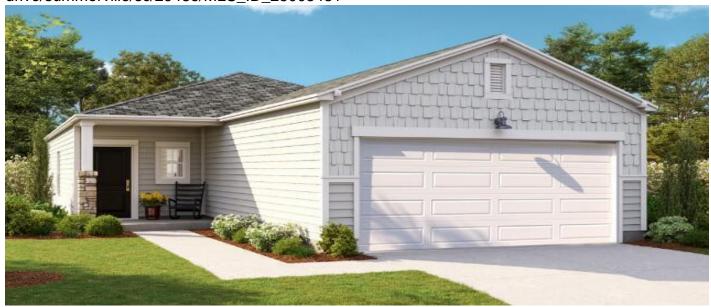

# 206 Pine Crest View Drive, Summerville, 29486, SC

https://greathomesofcharleston.com/properties/206-pine-crest-view-drive/summerville/sc/29486/MLS\_ID\_25003481

# Price - \$310,545

| Bedrooms | Baths | SqFt | Lot Size | Year Built | DOM     |
|----------|-------|------|----------|------------|---------|
| 3        | 2     | 1268 | 0.1400   | 2025       | 60 Days |

# **Description**

Don't miss out!!!! The single story home design combines style and convenience. It features an open floorplan connecting the family room, dining room, and kitchen which has a large kitchen island. The owner's suite is privately tucked in the back of the home. This home is a must see located on a beautiful pond home site.