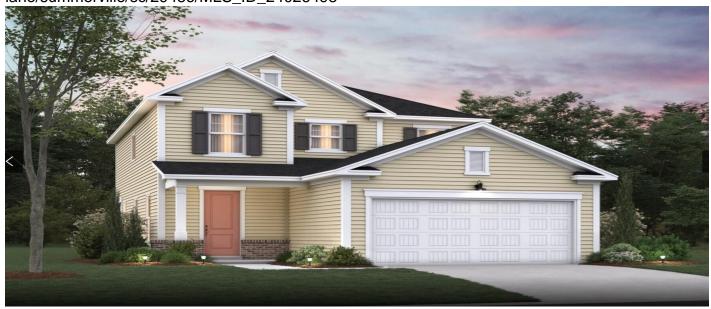

# 207 Wappoo Trace Lane, Summerville, 29486, SC

https://greathomesofcharleston.com/properties/207-wappoo-trace-lane/summerville/sc/29486/MLS\_ID\_24026498

## **Description**

Welcome to the Maple Traditional elevation! The large entry foyer flows right into the Great Room which opens right into the kitchen with 42' white cabinets, quartz countertops, walk-in pantry, and large island for seating. The covered patio is off of the breakfast area and it overlooks your private back yard. There is LVP flooring on the entire main level. A beautiful oak tread staircase leads you upstairs where you will find all 3 bedrooms, the laundry room and a loft with that same LVP flooring. The primary bathroom has a double vanity, separate shower and soaking tub and walk in closet. Whole house gutters and downspouts, HERS score 40. Energy Star Certified. DOE Zero Energy Read