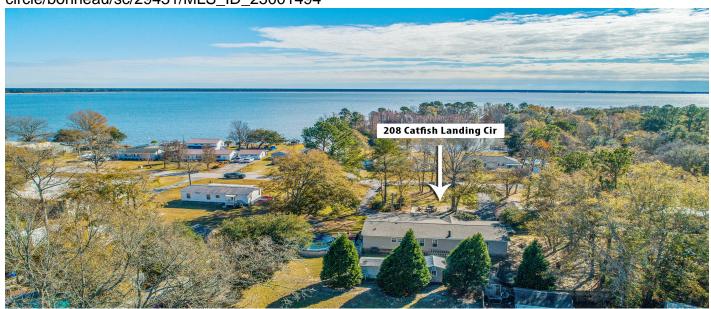

# 208 Catfish Landing Circle, Bonneau, 29431, SC

https://greathomesofcharleston.com/properties/208-catfish-landing-circle/bonneau/sc/29431/MLS\_ID\_25001494

# **Description**

AAAAAHHHH!!! You Found It!!! Lake Life Is Calling You!!! A great home 2nd row from the lake at Bonneau and only a 17 minute drive to Walmart in Moncks Corner. 3 Bedroom 2 Bath single story home on nearly 1 acre. Boat landing right around the corner. You'll be impressed with the quality and absolutely love the Screened Porch. new roof in 2024 and new HVAC in 2021. Could be your permanent home, a vacation retreat or maybe even a VRBO. Don't miss this opportunity.