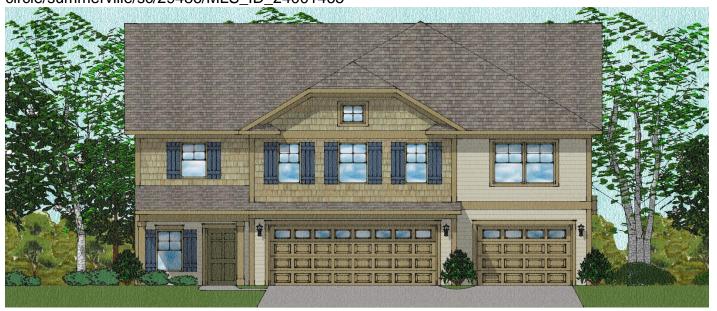

# **Description**

The Warwick is a two-story home with four bedrooms and two and half baths. This home features a grand two-story entrance, formal dining room and flex room downstairs. The kitchen with bar top seating, island, and prep space is open to the dining room and spacious family room. The upstairs primary bedroom includes a private bath and large closet. Three secondary bedrooms, all with walk-in closets, are also located upstairs along with the spacious loft and laundry room. Options for this home include a fireplace in the family room, sunroom, butler's pantry, downstairs guest suite, sitting room in primary bedroom, third bathroom, fifth bedroom or bonus room.