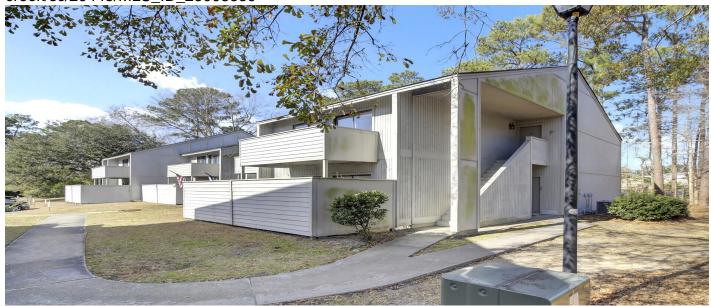

# **Description**

End Unit! Centrally located and move-in ready. This condo has a spacious living room featuring a gas fireplace, plenty of natural light and a screened patio! The kitchen opens up to the separate dining area and living space. Down the hallway you'll find the two bedrooms and laundry. Both FULL bathrooms have been updated, with the primary bedroom having an en-suite. Both bedrooms are equipped with ceilings fans and glass sliding doors that open up to a large balcony. While viewing the property stop by to check out the community pool! This community is in a prime location just off Rhett Avenue and makes for a quick commute to Park Circle, Summerville, military bases and local shops & restaurants.