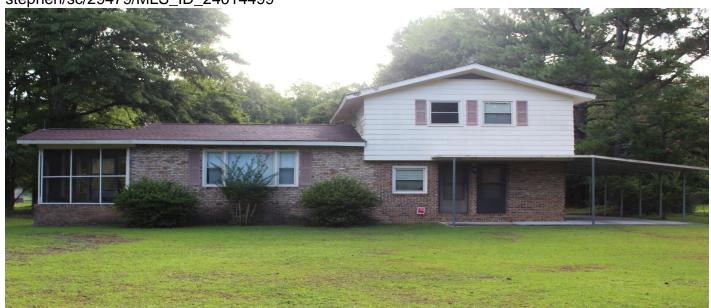

## **Description**

This Handy Man special is just waiting for the perfect owner! Upon entering the home, there is a very large inviting foyer. On the second floor you will find three spacious bedrooms and a bonus room on the first floor with its own outside entry and half bath. The room was previously used as an office space but can be easily be converted into an additional bedroom. The large 1 acre lot has enough space for outdoor playing and gatherings. The screened in porch and deck are great additions as well. Don't forget the extra storage unit located in the back of the home. This home is being sold AS-IS. Schedule your showing today!