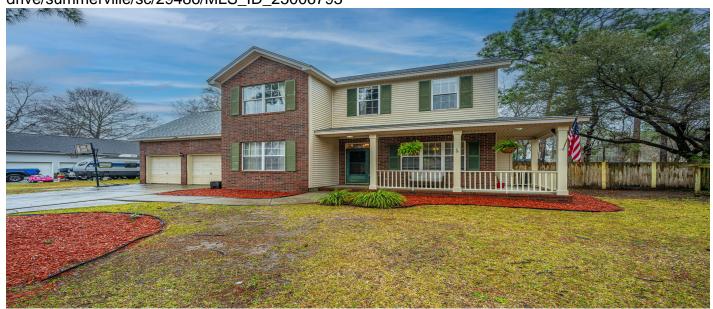

## **Description**

One of the biggest homes in Sangaree. Perhaps one of the best? You decide. High, well-treed lot that one can enjoy from the wide-shady front porch or the breezy screen porch at the rear of home. Two car garage. Lots of room for parking cars or toys. Interior plan has good flow with dining area with easy access to updated kitchen that overlooks family room that's a great blend of traditional design with more modern touches. Built in shelving flanks fireplace with cool shiplap accents. Bedrooms are upstairs. Primary suite is ample and seems even larger with vaulted ceilings. En suite bath features separate tub and shower, walk-in closet and double vanity sinks. FROG is fourth bedroom, or could be used for variety of other purposes. Back yard is fenced and featurespaved space just off the screened porch. Perfect for grilling. There is also a storage outbuilding and an above-ground pool. Sellers have done a cosmetic refresh of interior including new carpet upstairs, painting touch up, and new screens on screened porch. Sangaree is a low-reg neighborhood, and Trestlewood is a low-traffic street. Enjoy proximity to all that Nexton has to offer without paying Nexton Prices.