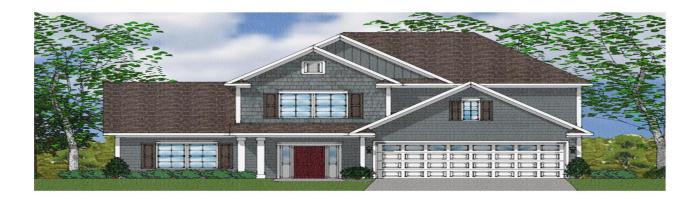

## Description

The two-story Nantahala plan features four bedrooms and two-and-one-half bathrooms. Enter the two-story foyer to be greeted by a flex space with arched entry on your left. Continue through the flex space in to the kitchen and eat-in that overlooks the great room. An island with overhang and cabinets provides extra sitting and storage area. The primary suite is located on the first floor and features a large walk-in closet for ample storage space. A laundry room, powder room, and coat closet complete the first floor. A loft space is located on the second floor along with three secondary bedrooms, a hall bathroom, and linen closet.