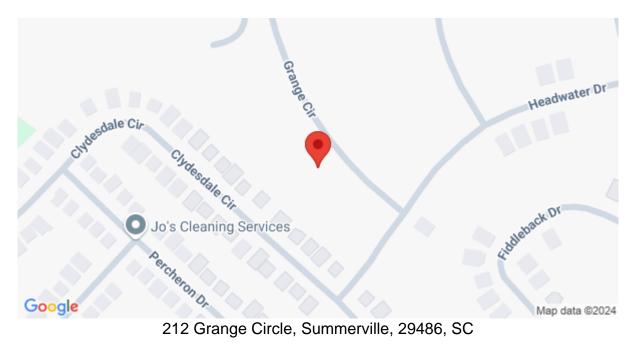

r to be greeted by a flex space with arched entry on your left. Continue through the flex space in to the kitchen and eat-in that overlooks the great room. An island with overhang and cabinets provides extra sitting and storage area. The primary suite is located on the first floor and features a large walk-in closet for ample storage space. A laundry room, powder room, and coat closet complete the first floor. A loft space is located on the second floor along with three secondary bedrooms, a hall bathroom, and linen closet.

# SEE THIS PROPERTY



# **James Schiller**

Realtor, Brand Name Real Estate

Phone: 18434788061

Email: jameseschiller@gmail.com

# **Check On Site**



https://greathomesofcharleston.com/properties/212-grangecircle/summerville/sc/29486/MLS\_ID\_24003169

# Location