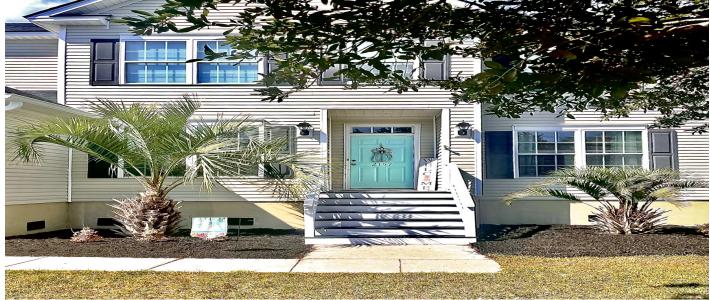

## Description

desirable Planter's Pointe neighborhood. The spacious, open floor plan and high ceilings allow an abundance of natural light to flood the interior, highlighting elegant details like wood floors, shiplap accents, chair railing, and crown molding. Upon entering the foyer, you'll find a formal dining room and a versatile living room/office space. The dramatic two-story family room boasts a striking wall of windows, shiplap accents, and a cozy gas fireplace. The gourmet kitchen is equipped with granite countertops, stainless steel appliances, ample cabinet space, a large pantry, and an eat-in dining area. Adjacent to the kitchen is a sunroom overlooking the backyard, perfect for grilling and chilling, while the fenced backyard offers privacy and beautiful sunset views.