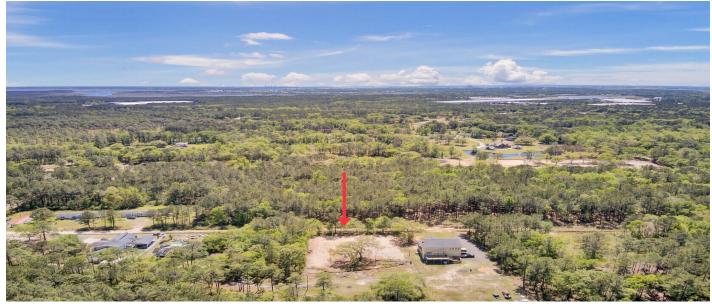

## Description

PROPERTY IS ZONED R2. LOT SIZE TAKEN FROM TAX RECORDS. LOT IS CLOSE TO SUPERMARKET, LOCAL RESTAURANTS AND I-526. BUYER TO VERIFY ALL RELEVANT INFORMATION, INCLUDING ZONING. \*\*AGENT HAS AN OWNER INTEREST IN PROPERTY.\*