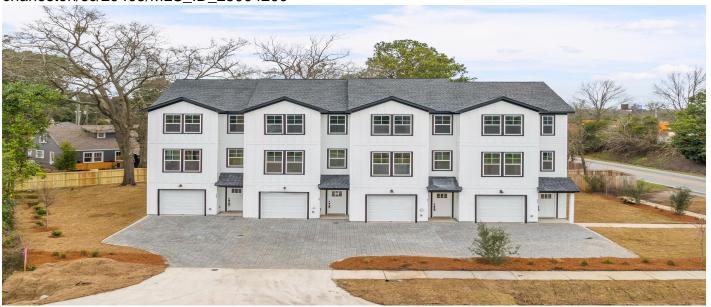

# 2191 Helm Avenue, North Charleston, 29405, SC

https://greathomesofcharleston.com/properties/2191-helm-avenue/north-charleston/sc/29405/MLS\_ID\_25004200

# **Price - \$399,900**

| Bedrooms | Baths | Half Baths | SqFt | Lot Size | Year Built | DOM     |
|----------|-------|------------|------|----------|------------|---------|
| 3        | 2     | 1          | 1619 | 0.0500   | 2025       | 46 Days |

## **Description**

Welcome to Helm Avenue Towns - 2191 Helm Ave is a NEW CONSTRUCTION TOWNHOME LOCATED 5 MIN TO PARK CIRCLE & NO HOA! This top of the line home features hardie-plank siding, LVP flooring, tile showers, quartz countertops, soft-close cabinetry, craftsman style trim, and a private back deck overlooking the BACKYARD. There is a privacy fence installed between each unit in the back to delineate the backyard spaces. The garages all have garage door openers and there is additional space on the garage level to finish in future for more square footage if the buyer ever desires to add on. Reach out today before these are gone!