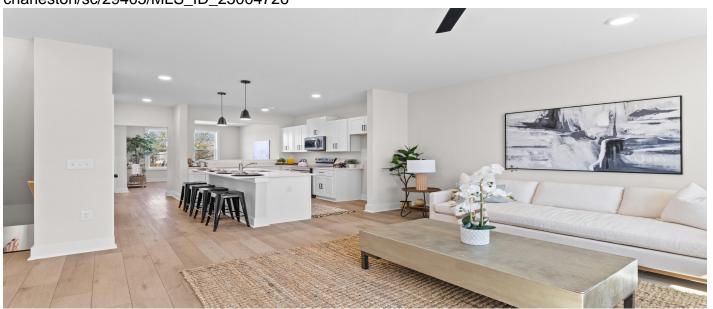

#### **Interior Features**

- Ceiling Cathedral/Vaulted
- Ceiling Smooth
- High Ceilings
- Kitchen Island
- Walk-In Closet(s)
- Eat-in Kitchen
- Great

## **Description**

Welcome to Helm Avenue Towns - 2193 Helm Avenue is an END UNIT NEW CONSTRUCTION TOWNHOME LOCATED 5 MIN TO PARK CIRCLE & NO HOA! This top of the line home features hardie-plank siding, LVP flooring, tile showers, quartz countertops, soft-close cabinetry, craftsman style trim, and a private back deck overlooking the BACKYARD. There is a privacy fence installed between each unit in the back to delineate the backyard spaces. The garages all have garage door openers and there is additional space on the garage level to finish in future for more square footage if the buyer ever desires to add on. Reach out today before these are gone! 2193 Helm is an END UNIT and has a HUGE yard!