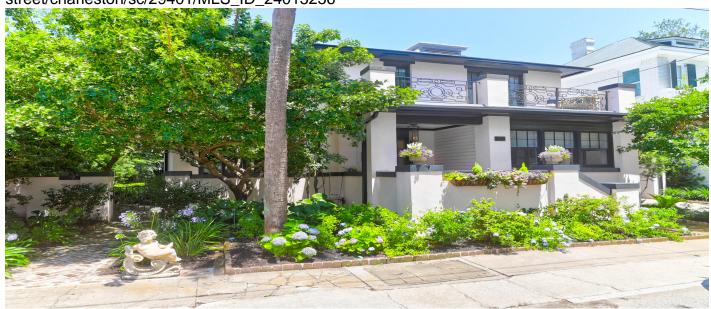

# 22 Limehouse Street, Charleston, 29401, SC

https://greathomesofcharleston.com/properties/22-limehouse-street/charleston/sc/29401/MLS\_ID\_24015256

#### **Description**

Beautiful custom renovation has been completed on main house and charming guest cottage tucked away South of Broad. Gracious entry opens to living room with antique Italian carved marble mantel that was added by current owners. The primary bedroom has new closets and mahogany French doors leading out to a large terrace. The newly renovated bathroom has a large walk-in shower and double vanities. New open kitchen overlooks the family room and has gorgeous marble countertops and backsplash. Quartz covered center island and top-of-the-line appliances. Spacious family room with wood burning fireplace and bookcases opens to private secret garden and screened back porch. Newly landscaped yard complete with a fountain and bluestone pavers. Guest cottage with new bath and large storage room add to the overall living space--almost 400 square feet! Covered carport with electric outlet is perfect for parking and charging golf cart--EV charger also. Just a few steps to the beautiful Charleston Battery!