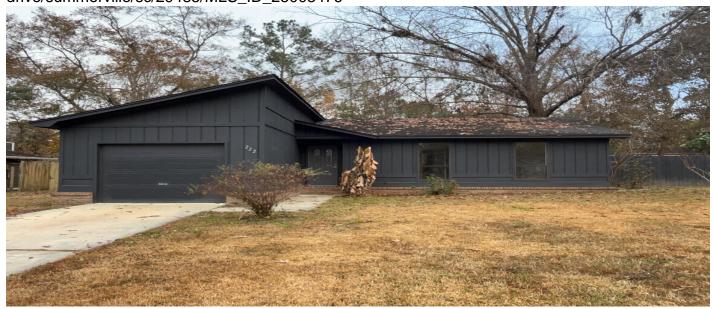

# 222 Braly Drive, Summerville, 29485, SC

https://greathomesofcharleston.com/properties/222-braly-drive/summerville/sc/29485/MLS\_ID\_25003476

## **Price - \$314,999**

| Bedrooms | Baths | SqFt | Lot Size | Year Built | DOM     |
|----------|-------|------|----------|------------|---------|
| 3        | 2     | 1189 | 0.2300   | 1991       | 73 Days |

## **Description**

Discover the charm of this 3 bedroom, 2 bath home in the Greenhurst subdivision! Located in the DD2 school district and just minutes from downtown Summerville. Features include a cozy wood-burning fireplace, eat-in dining room, and kitchen with brand-new stainless-steel appliances. The home sits on a nearly quarter-acre lot with no HOA, providing a large private backyard. Schedule a showing today and make this house your home!