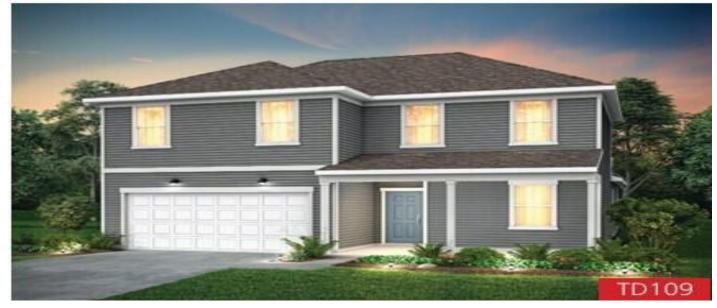

## Description

The Starling floor plan features a main-level primary suite and as well as a guest bedroom on the first floor. Upstairs are 3 additional bedrooms and a spacious loft. The open-concept kitchen, dining, and living areas are perfect for entertaining. Other features include a covered Lanai, luxury vinyl plank flooring in main living areas and blinds on all the windows! Other standard features include quartz countertops, white cabinets and a Ring doorbell.