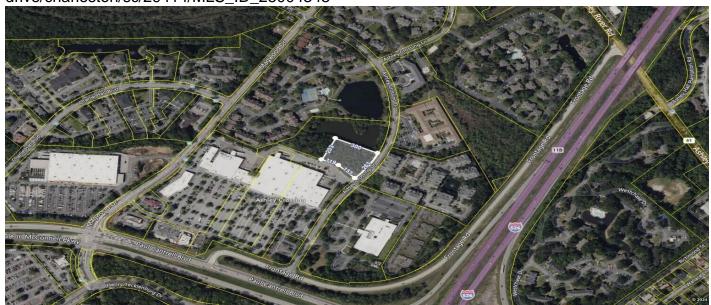

## **Description**

West Ashley - 1.48 Acre lot for sale, centrally located in Ashley Crossing, adjacent to 526 and Paul Cantrell Blvd. Tucked away on Ashley Crossing Drive, this wooded lot backs up to a pond and is surrounded by big box retail, apartments, condos and medical offices. Previous plans included a 36-unit, 3-Story condominium development (see rendering). 10-min drive to CHS International Airport. BUYER TO CONFIRM ANY INFORMATION IN THIS LISTING THAT IS IMPORTANT IN THE PURCHASE DECISION SUCH AS FEATURES, SQUARE FOOTAGE, LOT SIZE, TAXES, MEMBERSHIPS AND SCHOOLS.