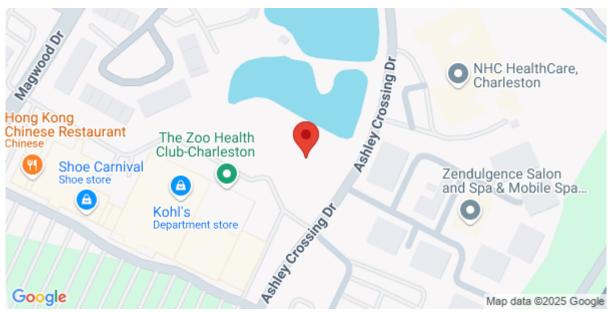

## **Description**

West Ashley - 1.48 Acre lot for sale, centrally located in Ashley Crossing, adjacent to 526 and Paul Cantrell Blvd. Tucked away on Ashley Crossing Drive, this wooded lot backs up to a pond and is surrounded by big box retail, apartments, condos and medical offices. Previous plans included a 36-unit, 3-Story condominium development (see rendering). 10-min drive to CHS International Airport. BUYER TO CONFIRM ANY INFORMATION IN THIS LISTING THAT IS IMPORTANT IN THE PURCHASE DECISION SUCH AS FEATURES, SQUARE FOOTAGE, LOT SIZE, TAXES, MEMBERSHIPS AND SCHOOLS.

# **Check On Site**

https://greathomesofcharleston.com/properties/2241-ashley-crossing-drive/charleston/sc/29414/MLS\_ID\_25004343

Location

2241 Ashley Crossing Drive, Charleston, 29414, SC