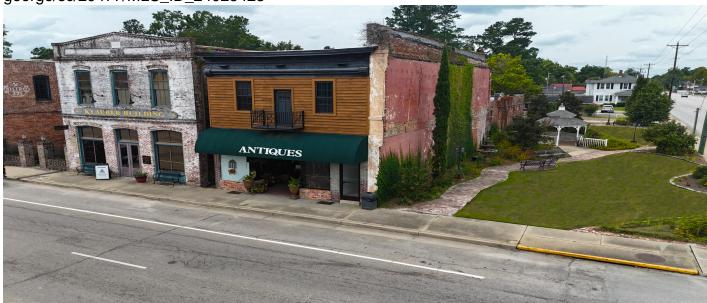

#### **Description**

227 North Parler Avenue, currently the home of George's Station Antiques, offers the ultimate, affordable place to combine working, living and playing in St. George, SC. This restored, commercial and historic building is one piece of the downtown restoration movement that is ongoing for the seat of Dorchester County. Above the shop, a 2 -bedroom, 2- bathroom apartment exists that opens up to a large deck that is just waiting to be developed into a perfect paradise. The potential for this building is only limited by one's imagination. St. George is growing and deals such as this will not last for long. Ensconced in a restored commercial historic building, our antique shop pays honor to the original name of the Dorchester County (SC) seat, St. George. A town built on the railroad, George's Station was founded largely on the lands of Jim George and is included in the area on the Mill's Atlas map of 1828 as St. George's Parish Dorchester. The antique shop is one piece in the current downtown restoration, which includes the Klauber Building next door on Parler Avenue, which houses a museum and is the office of the Tri-County Chamber of Commerce, and Bistro 221, a restaurant on the other side. These three buildings, all completed in 1894, once served as retail stores and, in the case of the Bistro, a pharmacy. NOTE: A selection of rare antiques is available to the Buyer for purchase separately.