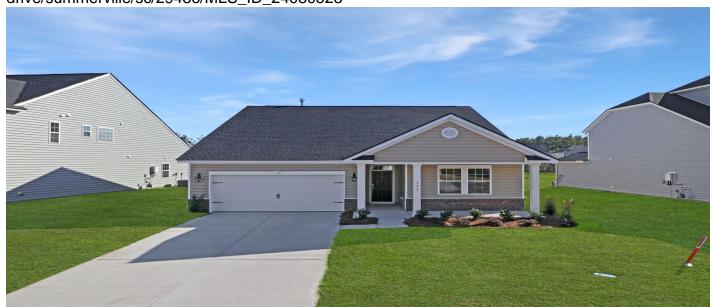

# 229 Pine Crest View Drive, Summerville, 29486, SC

https://greathomesofcharleston.com/properties/229-pine-crest-view-drive/summerville/sc/29486/MLS\_ID\_24030523

# **Price - \$369,693**

| Bedrooms | Baths | SqFt | Lot Size | Year Built | DOM      |
|----------|-------|------|----------|------------|----------|
| 3        | 2     | 1774 | 0.1700   | 2024       | 127 Days |

## **Description**

Welcome home to Lindera Preserve. Nestled in Cane Bay Plantation and close to everything! The community features a resort style amenity center complete with pool, playground and picnic pavilion. The second Amenity Center is in the planning stage and will begin construction soon. This ranch style home is the St Phillips. It includes 3 bedrooms and 2 full bathrooms. The master bedroom includes a trey ceiling. The master bath includes a large stand up shower with tiled shower surround. The home has a great open feel with vaulted ceilings in the living space and a great flowing kitchen. The kitchen features quartz countertops, subway tile backsplash, a built in desk and breakfast area. There are Stainless Steel appliances including gas range, microwave, & dishwasher. We added LVP flooring throughout the family room, dining, kitchen, and halls. There's even a covered back porch with plenty of room for sitting & dining areas!